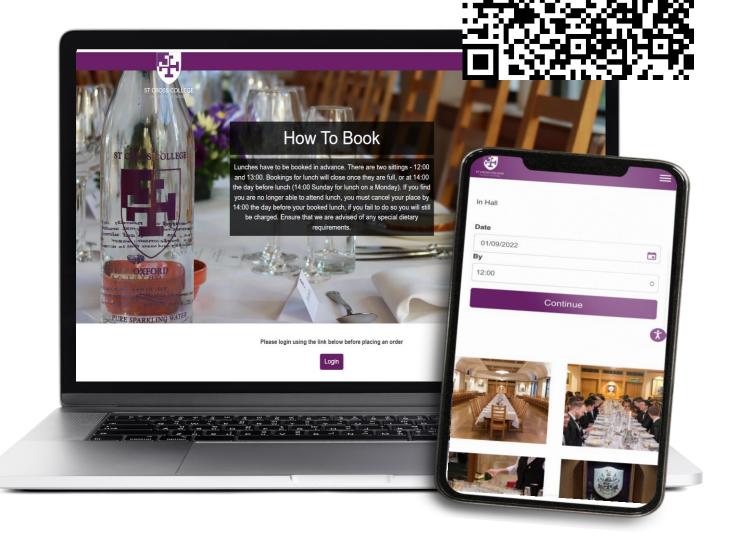

### To get started - use the QR code or click <u>here.</u>

Bookmark the site for easy ordering on your computer or mobile - no app required.

Make sure to LOG IN / REGISTER before processing your order.

## Ordering online is easy

Select the date and time to process your booking. Lunch and Dinner bookings can be placed.

Select the correct category that applies to you.

Click 'Place your order' to proceed to the checkout page.