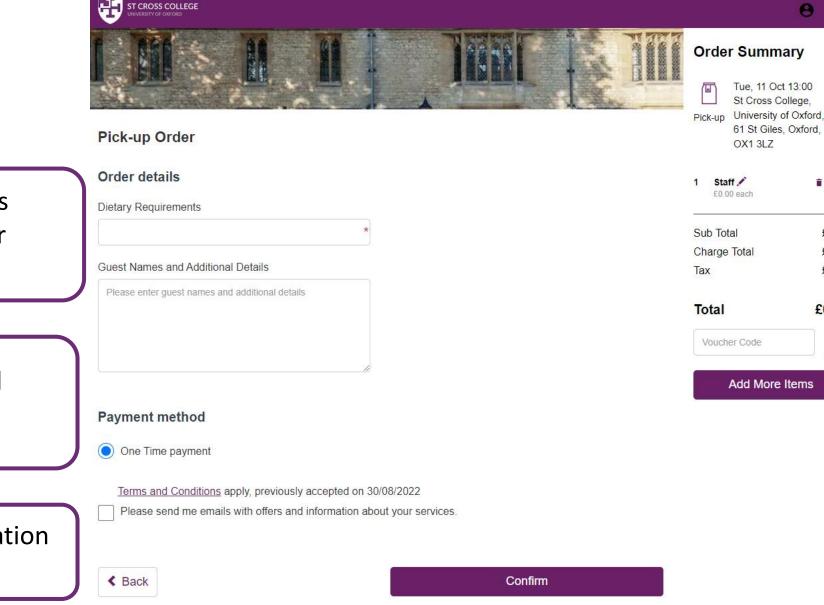

Enter any dietary requirements (required), and guest names or other details if applicable.

Click 'Confirm' to proceed and make payment for your Order.

8

£0.00

£0.00 £0.00

£0.00

£0.00

+