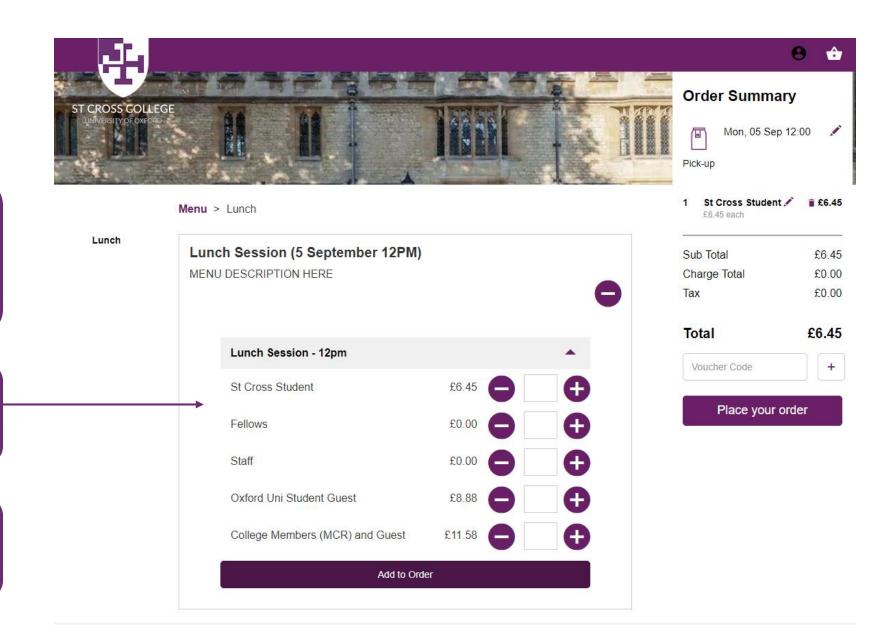

## Ordering online is easy

Select the date and time to process your booking. Lunch and Dinner bookings can be placed.

Select the correct category that applies to you.

Click 'Place your order' to proceed to the checkout page.